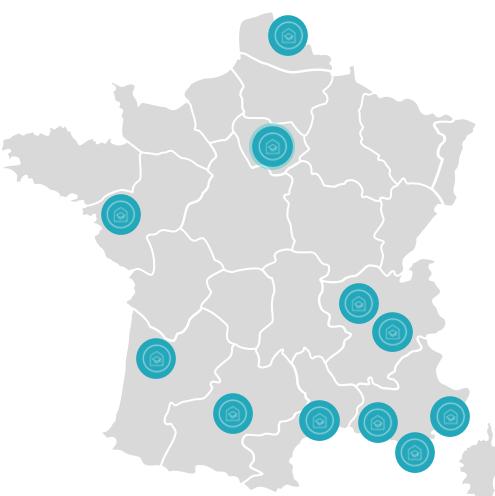

tout-en-un qui simplifie la location

Etuloge is covering the **main student cities** of France <sup>1)</sup>

Process

Etuloge: In 4 easy steps a student can book their accommodation

6

-

2

The student sends a booking enquiry to a landlord with his profile The **landlord confirms availability** and the candidate **uploads his supporting documents** through a dedicated space. After **reviewing the applicant's file**, the landlord **confirms** or declines the **booking**. A real or virtual visit of the property is possible throughout the process. 4